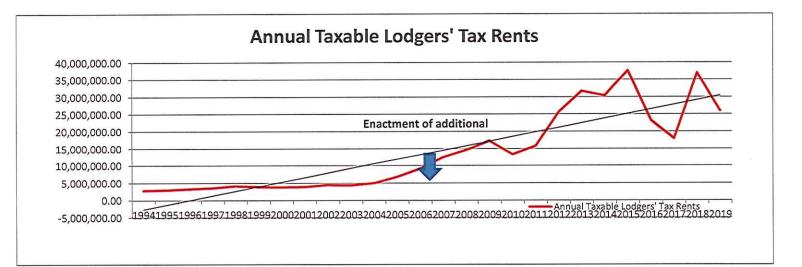

## Summary:

The NM Department of Finance Administration recommends approving the City of Hobbs quarterly lodgers' tax process. The following attachment is for the 4th quarter 2018 DFA report.

Fiscal Impact:

Reviewed By:

Finance Department

The June 30, 2018 Cash Balance for the Lodgers' Tax Fund is \$1,382,920.55

Total lodgers' tax revenue for the 4th quarter fiscal year 2018 was \$678,596.70 and total expenditures were \$761,627.69