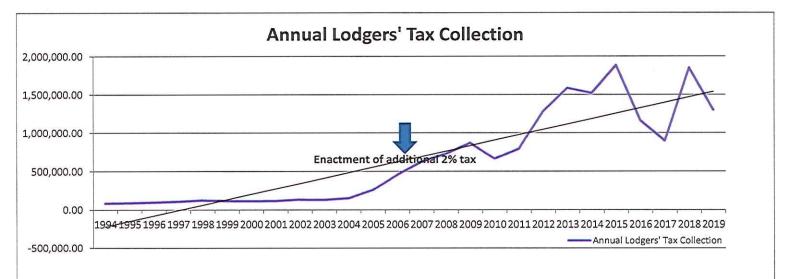

## Summary:

The NM Department of Finance Administration recommends approving the City of Hobbs quarterly lodgers' tax process. The following attachment is for the 4th quarter 2018 DFA report.

Fiscal Impact:

Reviewed By:

Finance Department

The June 30, 2018 Cash Balance for the Lodgers' Tax Fund is \$1,382,920.55

Total lodgers' tax revenue for the 4th quarter fiscal year 2018 was \$678,596.70 and total expenditures were \$761,627.69