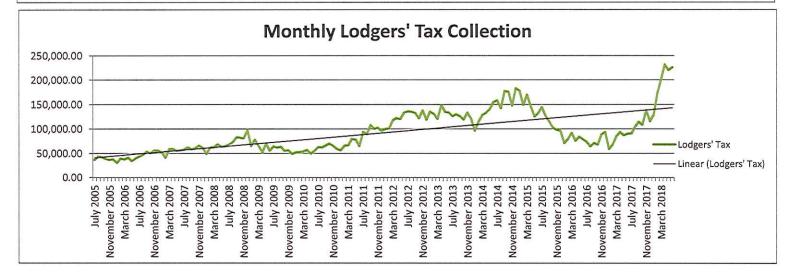

## Summary:

The NM Department of Finance Administration recommends approving the City of Hobbs quarterly lodgers' tax process. The following attachment is for the 4th quarter 2018 DFA report.

Fiscal Impact:

Reviewed By:

Finance Department

The June 30, 2018 Cash Balance for the Lodgers' Tax Fund is \$1,382,920.55

Total lodgers' tax revenue for the 4th quarter fiscal year 2018 was \$678,596.70 and total expenditures were \$761,627.69