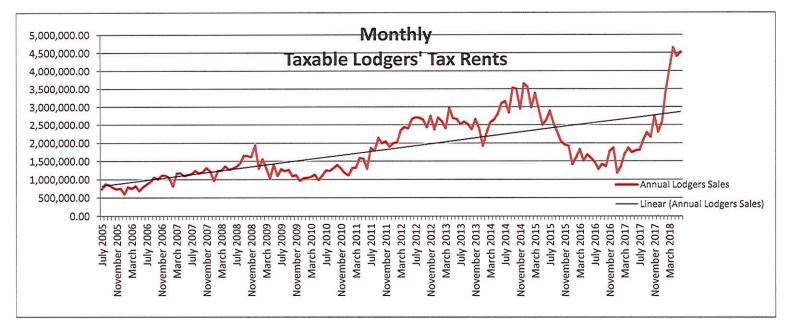

## Summary:

The NM Department of Finance Administration recommends approving the City of Hobbs quarterly lodgers' tax process. The following attachment is for the 4th quarter 2018 DFA report.

Fiscal Impact:

Reviewed By:

Finance Department

The June 30, 2018 Cash Balance for the Lodgers' Tax Fund is \$1,382,920.55

Total lodgers' tax revenue for the 4th quarter fiscal year 2018 was \$678,596.70 and total expenditures were \$761,627.69